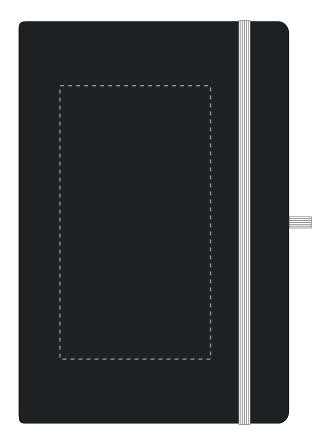

## ARTWORK SCALE 50%

Product Image for visualisation - colours may vary

The dashed line is to demonstrate print area and will not appear on your printed item

| ARTWORK SCALE 100%           |
|------------------------------|
| Max print area: 80mm x 145mm |
|                              |
|                              |
|                              |
| 1 1                          |
| 1<br>1                       |
| 1<br>1                       |
|                              |
|                              |
|                              |
|                              |
|                              |
|                              |
|                              |
| 1<br>1                       |
|                              |
|                              |
|                              |
|                              |
|                              |
|                              |
|                              |
|                              |
| 1<br>1                       |
|                              |
|                              |
|                              |
|                              |
|                              |
|                              |
|                              |
|                              |
| 1<br>1                       |
|                              |
| <u></u>                      |
|                              |
|                              |
|                              |